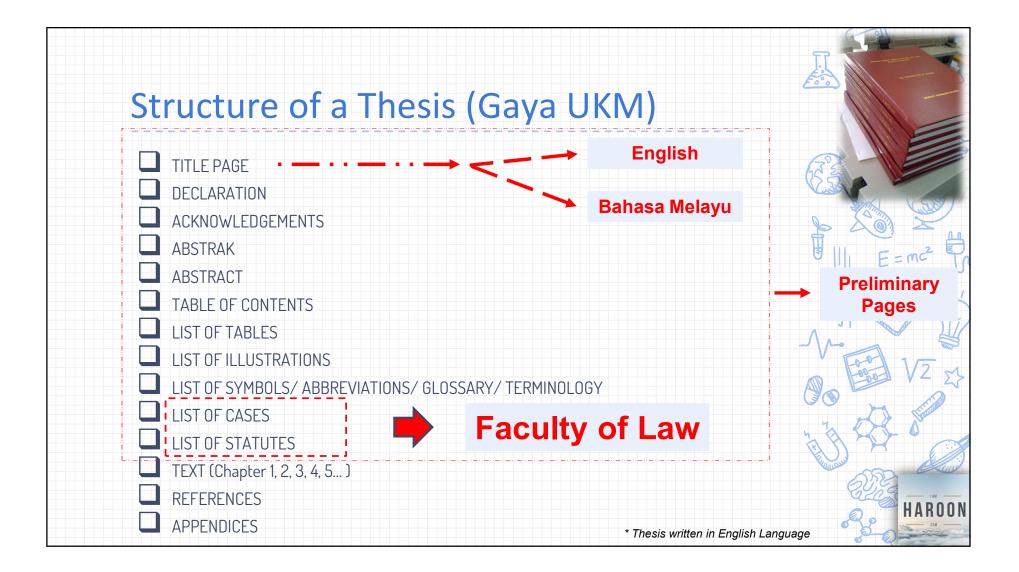

|
| Embedding Gaya UKM Template                                                                               |                   |
| Inserting Figures, Shapes and Tables                                                                      | V2 23             |
| <ul> <li>Inserting Captions of Figures and Tables</li> <li>Inserting Equations &amp; Labelling</li> </ul> |                   |
| Inserting Equations & Labelling Inserting Landscape Pages & Long Tables                                   |                   |
| Page Setting and Assigning Page Numbers                                                                   | HABOON            |
| MAGIC Click                                                                                               |                   |









| https://www.ukm.my/                                                                                                                                                  | ousatsiswazah/templat-gayaukm/ |
|----------------------------------------------------------------------------------------------------------------------------------------------------------------------|--------------------------------|
| Centre for Academic Management Cluster 2 Universiti Kebang                                                                                                           | aan Malaysia                   |
|                                                                                                                                                                      |