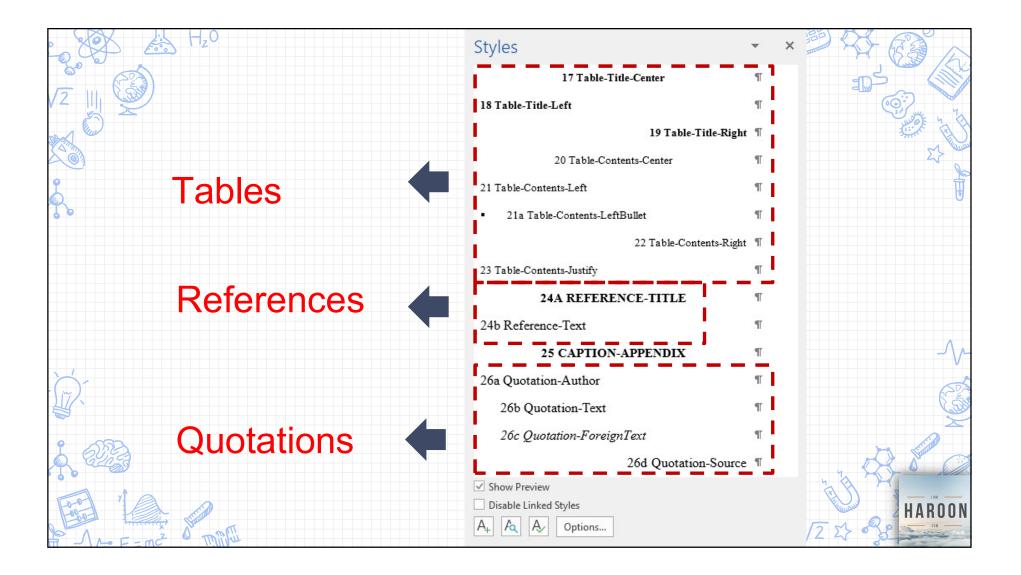

| Margins       Paper       Layout         Section       Section start:       New page       ✓         Section direction:       Left-to-right       ✓         Suppress endnotes        Headers and footers         Different odd and even        Different first page         From edge:       Header:       1.5 cm         From edge:       Footer:       1.27 cm |  |













 $H_z0$ Let's start writing... 6 START HAROON me