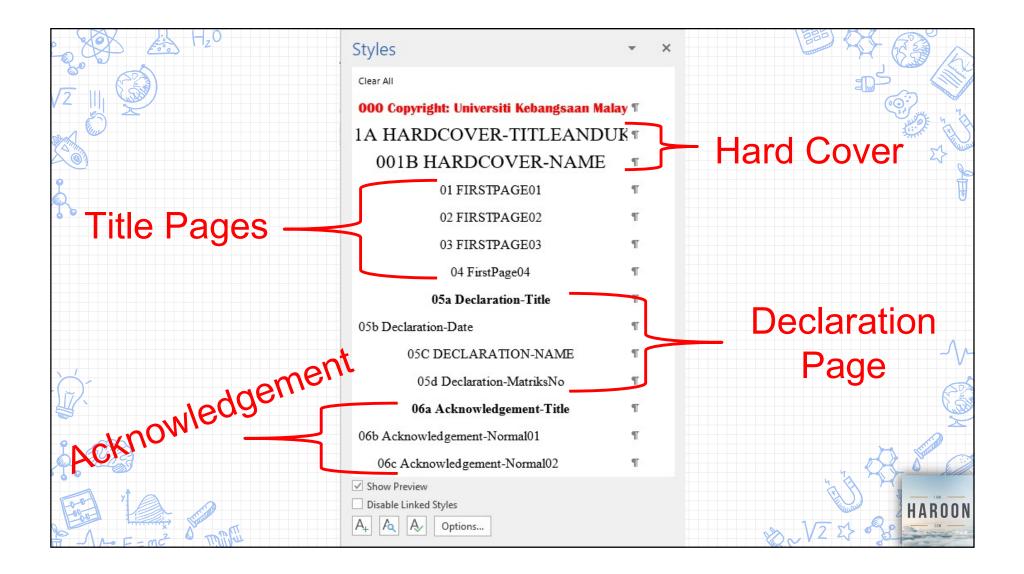

| Margins       Paper       Layout         Section       Section start:       New page       ✓         Section direction:       Left-to-right       ✓         Suppress endnotes        Headers and footers         Different odd and even        Different first page         From edge:       Header:       1.5 cm         From edge:       Footer:       1.27 cm |  |













 $H_z0$ Let's start writing... 6 START HAROON me