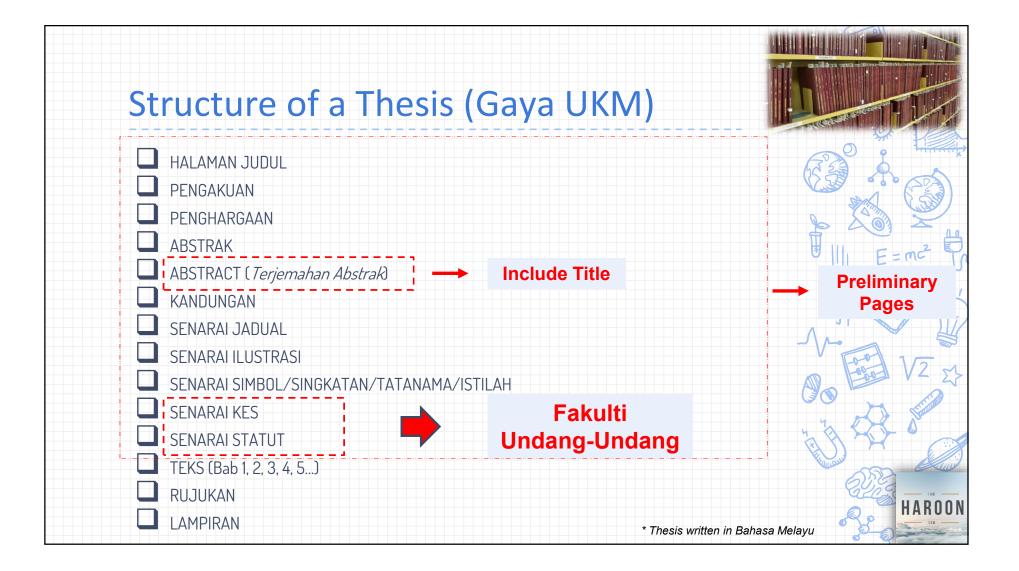

| Outline                                                                                                   |                   |
|-----------------------------------------------------------------------------------------------------------|-------------------|
| Introduction                                                                                              |                   |
| Structure of a Thesis in UKM                                                                              |                   |
| How to download Gaya UKM Template?                                                                        |                   |
| Getting familiarize with predefined Styles                                                                | E=mc <sup>2</sup> |
| Writing Thesis from Scratch                                                                               |                   |
| Embedding Gaya UKM Template                                                                               |                   |
| Inserting Figures, Shapes and Tables                                                                      | V2 23             |
| <ul> <li>Inserting Captions of Figures and Tables</li> <li>Inserting Equations &amp; Labelling</li> </ul> |                   |
| Inserting Equations & Labelling Inserting Landscape Pages & Long Tables                                   |                   |
| Page Setting and Assigning Page Numbers                                                                   | HABOON            |
| MAGIC Click                                                                                               |                   |