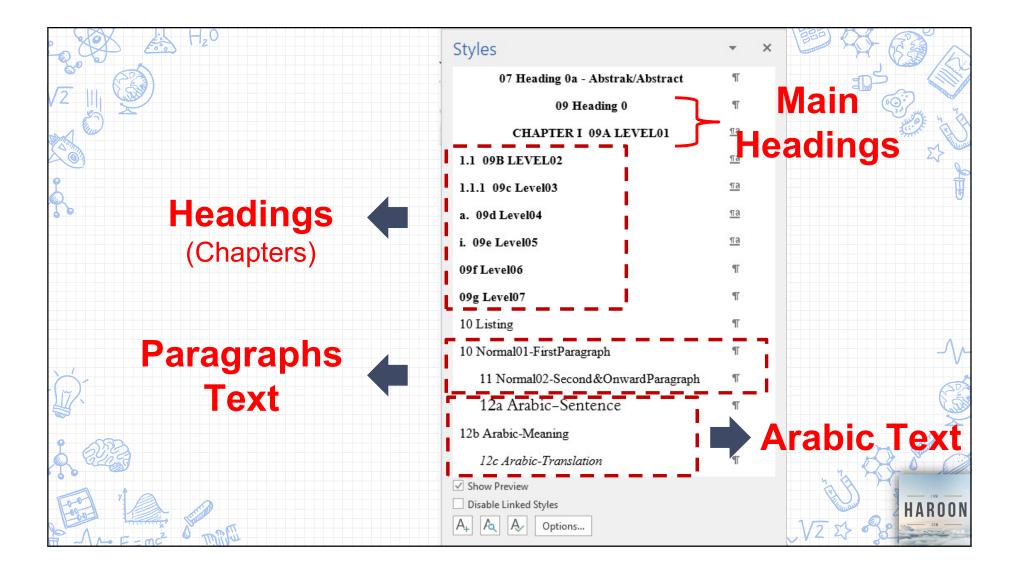

| Margins       Paper       Layout         Section       Section start:       New page       ✓         Section direction:       Left-to-right       ✓         Suppress endnotes        Headers and footers         Different odd and even        Different first page         From edge:       Header:       1.5 cm         From edge:       Footer:       1.27 cm |  |













 $H_z0$ Let's start writing... 6 START HAROON me