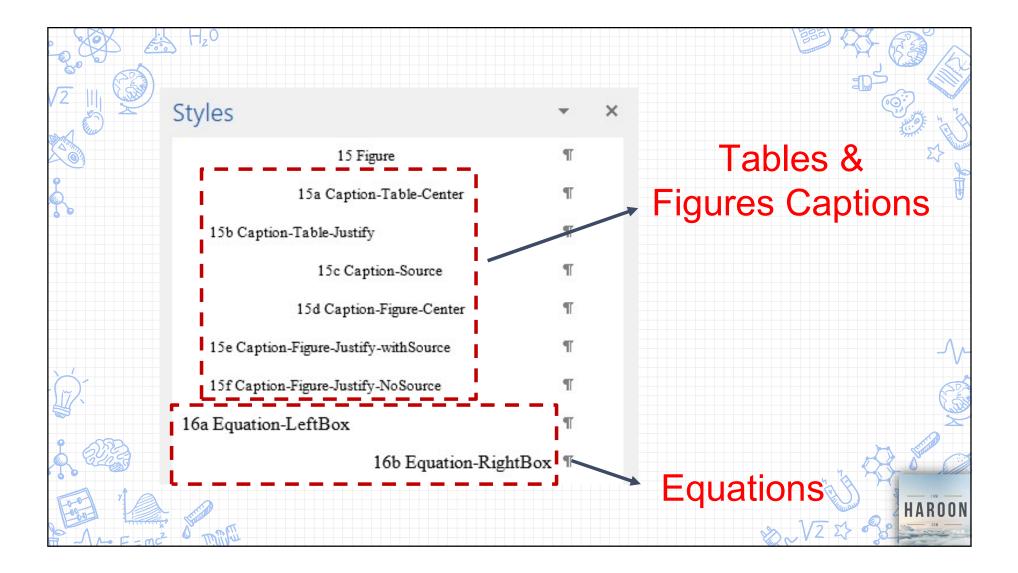

| Margins       Paper       Layout         Section       Section start:       New page       ✓         Section direction:       Left-to-right       ✓         Suppress endnotes        Headers and footers         Different odd and even        Different first page         From edge:       Header:       1.5 cm         From edge:       Footer:       1.27 cm |  |













 $H_z0$ Let's start writing... 6 START HAROON me