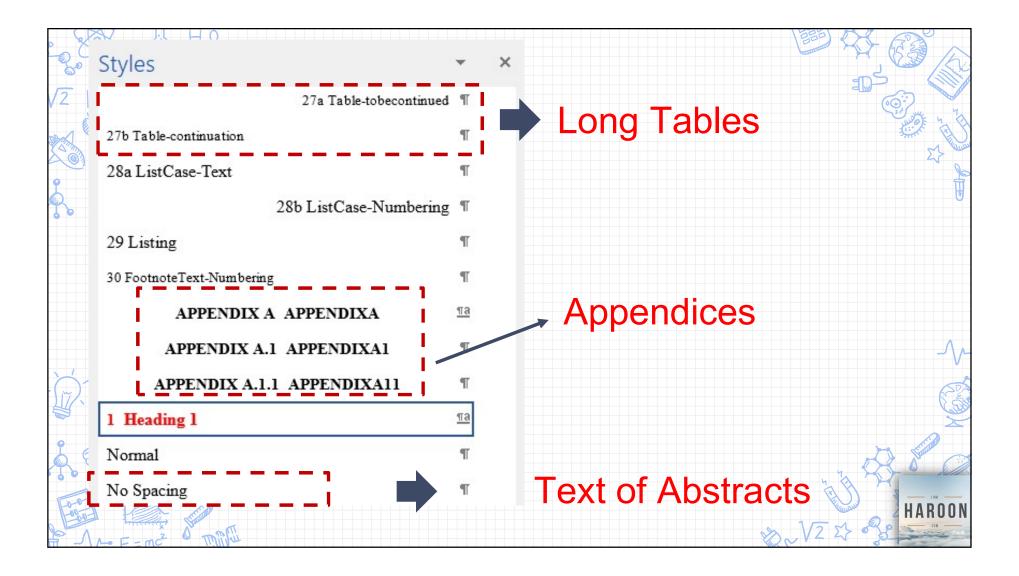

| Margins       Paper       Layout         Section       Section start:       New page       ✓         Section direction:       Left-to-right       ✓         Suppress endnotes        Headers and footers         Different odd and even        Different first page         From edge:       Header:       1.5 cm         From edge:       Footer:       1.27 cm |  |













 $H_z0$ Let's start writing... 6 START HAROON me